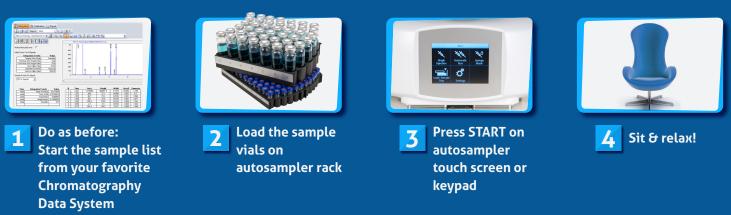

### HOW HTA AUTOSAMPLERS WORK WITH YOUR GC AND GC-MS?

Experience a seamless integration with your Chromatography Data System: Agilent OpenLAB, ChemStation, EzChrom, Shimadzu GCsolution, Thermo Chromeleon, PE TotalChrom, Varian Galaxie or whatever you are currently using.

Once the analysis starts, GC and autosampler will exchange appropriate communication signals (GC-Ready and Sample Instant), so that they will process the whole sequence of samples without any intervention by the operator.