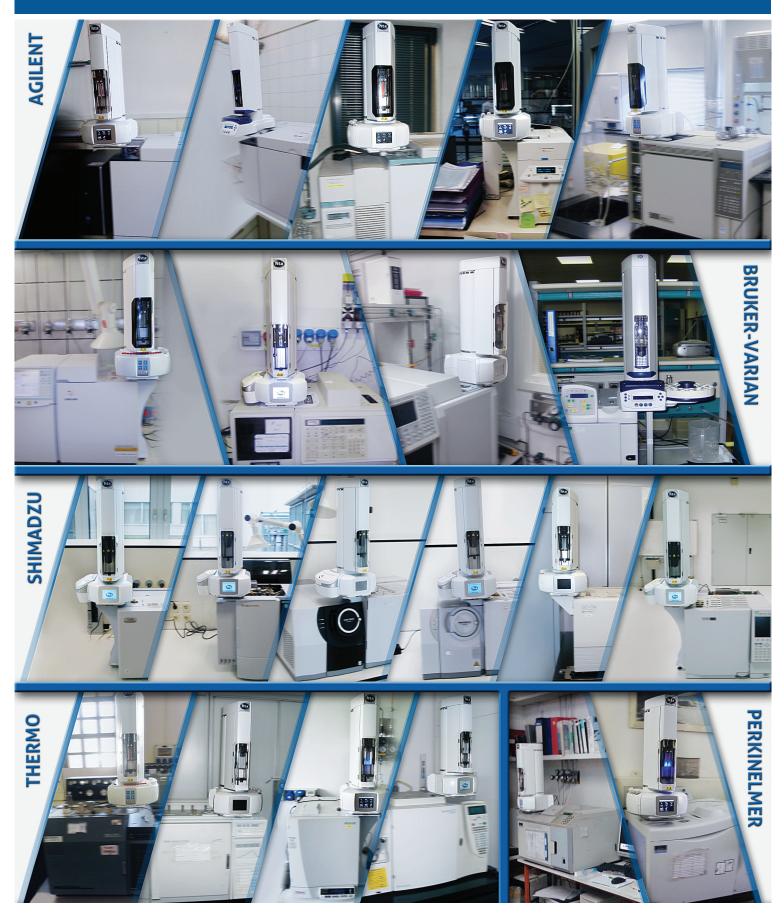

#### **UNIVERSAL AUTOSAMPLER**

**50+ GC models supported**. For almost every GC and GC-MS – major or niche brand - we have a dedicated mounting kit that allows to achieve the highest compatibility and top performances.

We offer a **future proof investment**: regardless which GC you buy next, you should expect to re-use your HTA autosampler just by sourcing a new mounting kit. HTA autosamplers are **selfcontained**, independent from GC firmware or hardware release, independent from the CDS version; seamless **they also provide support for discontinued GC models**, not further supported by the original GC manufacturer.

All our GC autosamplers - automatic liquid sampler, headspace and all-in-ones autosampler - share the same mounting kit to allow interchange between the lab. They are low weight, compact and features a bench space saving design: that makes GC maintenance very convenient. Furthermore they provide fast access for column swap or inspection for GC-with-revolving-top-cover such as Agilent 6850.