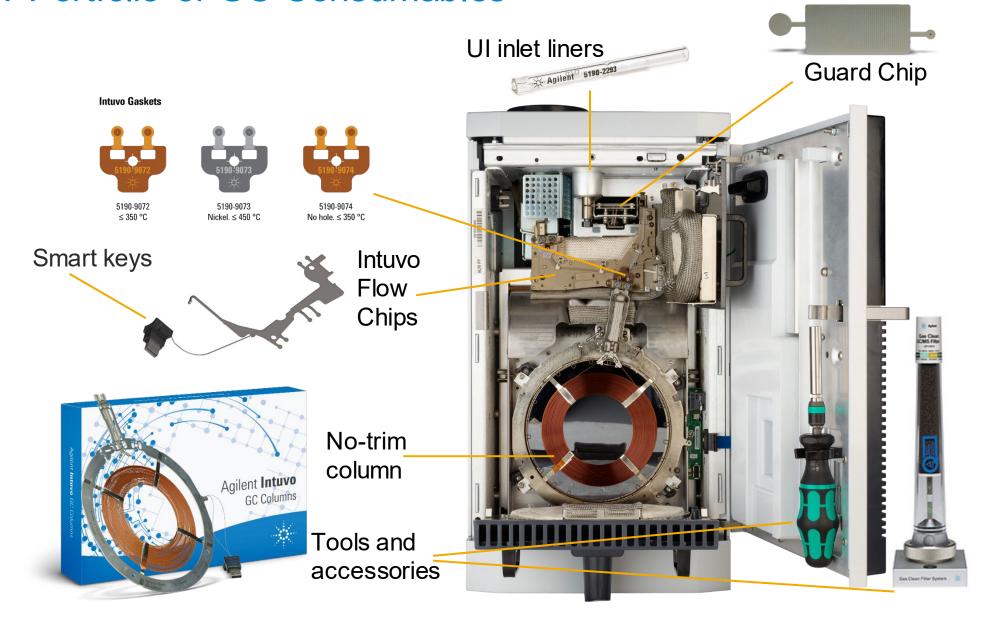

tem



#### Common Frustrations with GC

- Measuring column length correctly
- Cutting your column correctly
- How tight is too tight?
- Clipping columns to deal with active sites, then updating retention times

#### Common Care and Maintenance Scheme for GC Columns

- 1. Cut off 6 inches to 1 foot of the inlet end of the column
- 2. Bake out the column for no more than 2 hours
- 3. Cut off more column (repeat as necessary)



### Innovating the GC Flow Path





### Easier and Faster Maintenance with Intuvo

- No more ferrules
- Direct face seal connections
- Audible and tactile click lets you know connection is made
- Less unplanned downtime
- Fewer batch reruns, fewer samples lost





### No More...

Measuring

Over-tightening



**Trimming** 



### A New Portfolio of GC Consumables



## Tips to Assure a Good Column Installation

Finger tighten until only one thread on each of the two nuts is showing.

If more than one thread is showing, wiggle or reposition the column into place to further finger tighten the nuts to one thread.



DE.3875347222

### Tips to Assure a Good Column Installation

Check that the small integrated column nuts on the column are in form fitted place on the heater, in the instrument.

Click and run.



## Smart key Technology

- Smart chip tells your Intuvo what you have
- Sets temperature limits for you
- Keep track of performance with read/writeable smart key





DE.3875347222

### Agilent Intuvo 9000 Videos

#### The Agilent Intuvo 9000 GC System – Environmental Science Corporation (ESC)

Discover higher GC productivity with the Agilent Int