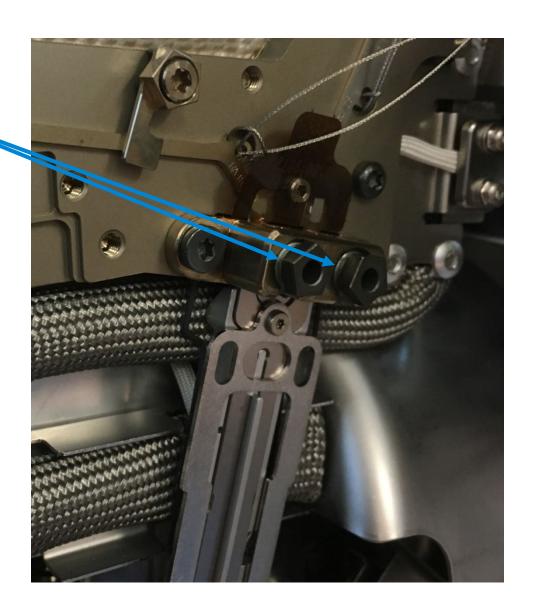

## Tips to Assure a Good Column Installation

Finger tighten until only one thread on each of the two nuts is showing.

If more than one thread is showing, wiggle or reposition the column into place to further finger tighten the nuts to one thread.

### Tips to Assure a Good Column Installation

Check that the small integrated column nuts on the column are in form fitted place on the heater, in the instrument.

Click and run.