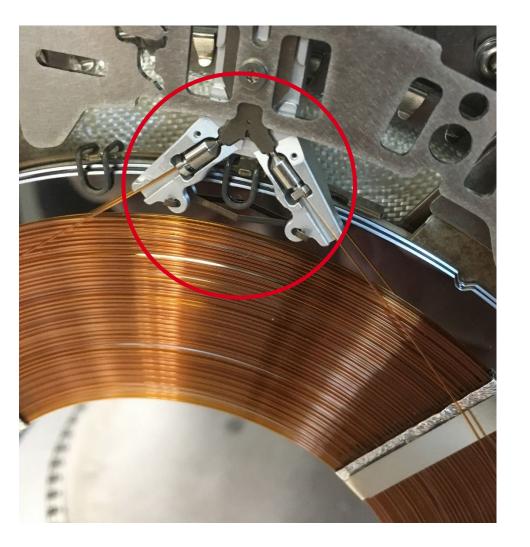

### Tips to Assure a Good Column Installation

Check that the small integrated column nuts on the column are in form fitted place on the heater, in the instrument.

Click and run.