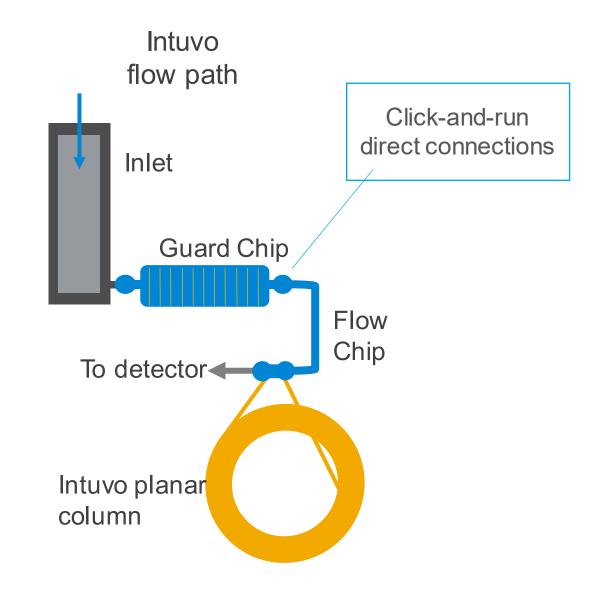

### Innovating the GC Flow Path

### Easier and Faster Maintenance with Intuvo

- No more ferrules
- Direct face seal connections
- Audible and tactile click lets you know connection is made
- Less unplanned downtime
- Fewer batch reruns, fewer samples lost

### No More...

Measuring

Over-tightening

**Trimming** 