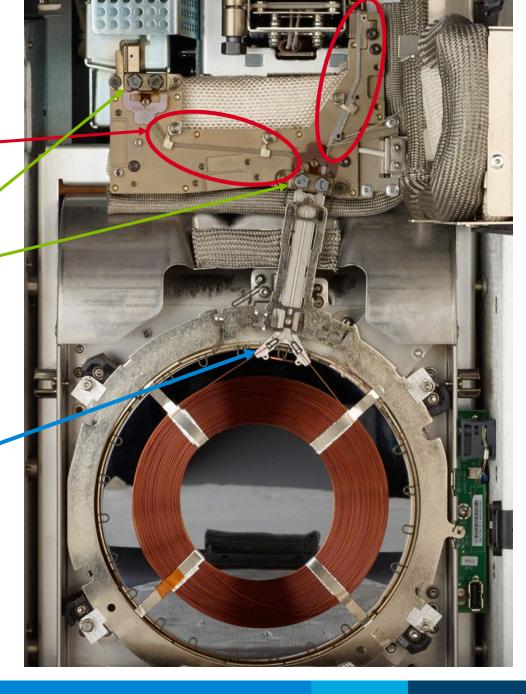

## Smart key Technology

- Smart chip tells your Intuvo what you have
- Sets temperature limits for you
- Keep track of performance with read/writeable smart key

DE.3875347222