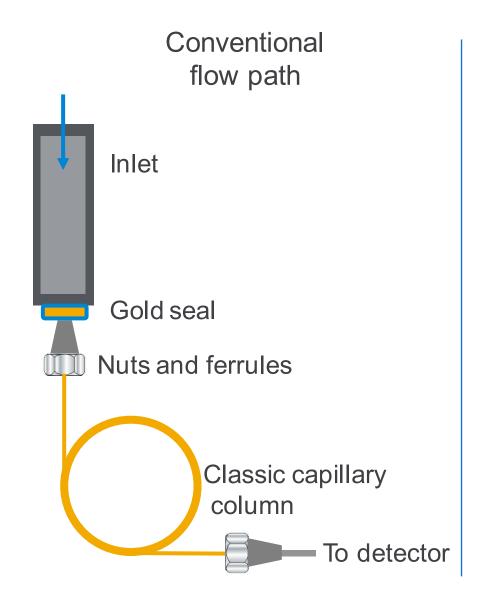

### Innovating the GC Flow Path

### Easier and Faster Maintenance with Intuvo

- No more ferrules
- Direct face seal connections
- Audible and tactile click lets you know connection is made
- Less unplanned downtime
- Fewer batch reruns, fewer samples lost

### No More...

Measuring

Over-tightening

**Trimming** 