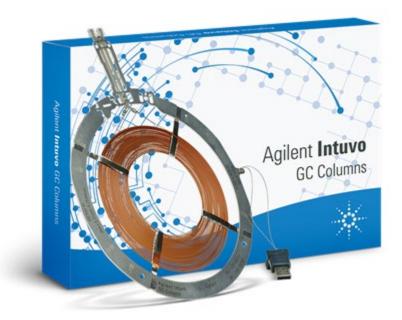

on is made
- Less unplanned downtime
- Fewer batch reruns, fewer samples lost





### No More...

Measuring

Over-tightening



**Trimming** 



### A New Portfolio of GC Consumables



## Tips to Assure a Good Column Installation

Finger tighten until only one thread on each of the two nuts is showing.

If more than one thread is showing, wiggle or reposition the column into place to further finger tighten the nuts to one thread.



DE.3875347222

### Tips to Assure a Good Column Installation

Check that the small integrated column nuts on the column are in form fitted place on the heater, in the instrument.

Click and run.



## Smart key Technology

- Smart chip tells your Intuvo what you have
- Sets temperature limits for you
- Keep track of performance with read/writeable smart key





DE.3875347222

### Agilent Intuvo 9000 Videos

#### The Agilent Intuvo 9000 GC System – Environmental Science Corporation (ESC)

Discover higher GC productivity with the Agilent Intuvo 9000 GC system

Playing time: 4:00

#### The Agilent Intuvo 9000 GC System Story

Learn more about the Agilent Intuvo 9000 GC System

Playing time: 2:21

#### The Agilent Intuvo 9000 GC System: Return on Investment. Return on Innovation

A testimonial about the return on investment on the Agilent Intuvo 9000 GC System

DE.3875347222

Playing time: 4:17