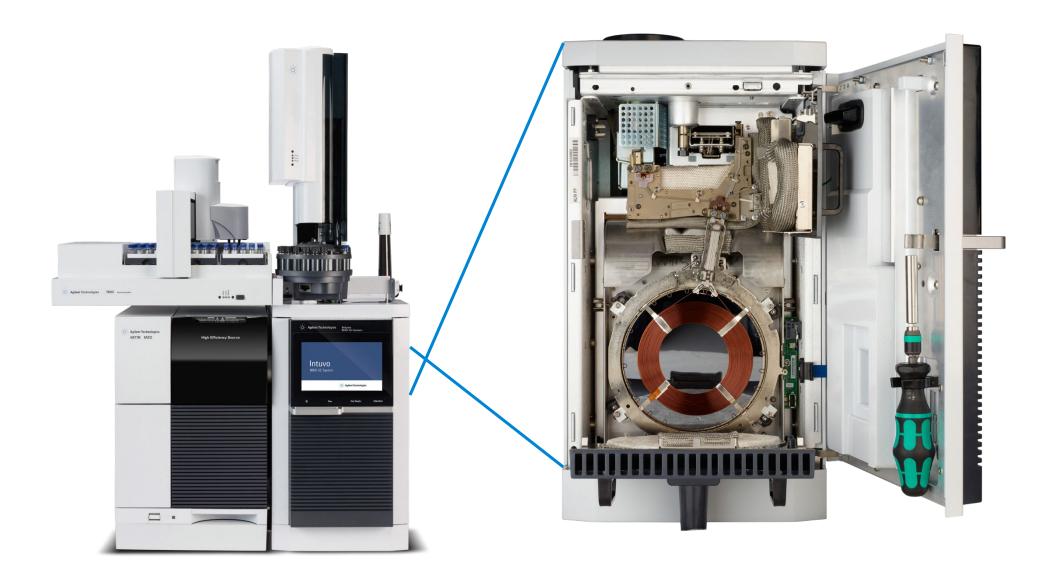

### Innovating the GC Flow Path

### Easier and Faster Maintenance with Intuvo

- No more ferrules
- Direct face seal connections
- Audible and tactile click lets you know connection is made
- Less unplanned downtime
- Fewer batch reruns, fewer samples lost