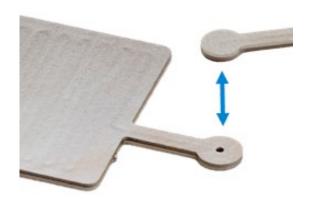

### A New Portfolio of GC Consumables

### Tips to Assure a Good Column Installation

Check that the small integrated column nuts on the column are in form fitted place on the heater, in the instrument.

Click and run.

## Smart key Technology

- Smart chip tells your Intuvo what you have
- Sets temperature limits for you
- Keep track of performance with read/writeable smart key

DE.3875347222