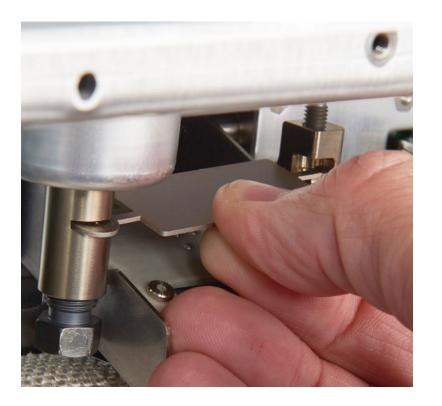

## Tips to Assure a Good Column Installation

Finger tighten until only one thread on each of the two nuts is showing.

If more than one thread is showing, wiggle or reposition the column into place to further finger tighten the nuts to one thread.

### Tips to Assure a Good Column Installation

Check that the small integrated column nuts on the column are in form fitted place on the heater, in the instrument.

Click and run.