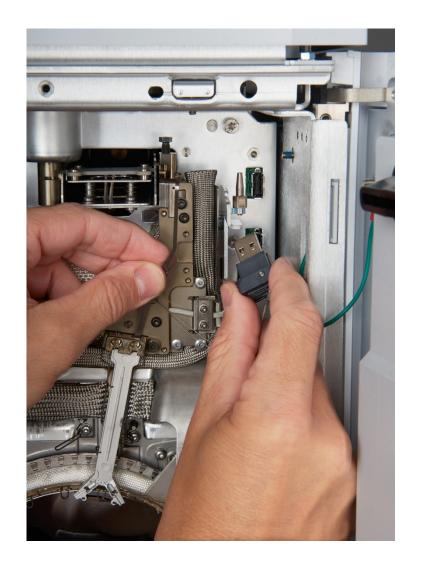

### Easier and Faster Maintenance with Intuvo

- No more ferrules
- Direct face seal connections
- Audible and tactile click lets you know connection is made
- Less unplanned downtime
- Fewer batch reruns, fewer samples lost

### Tips to Assure a Good Column Installation

Check that the small integrated column nuts on the column are in form fitted place on the heater, in the instrument.

Click and run.